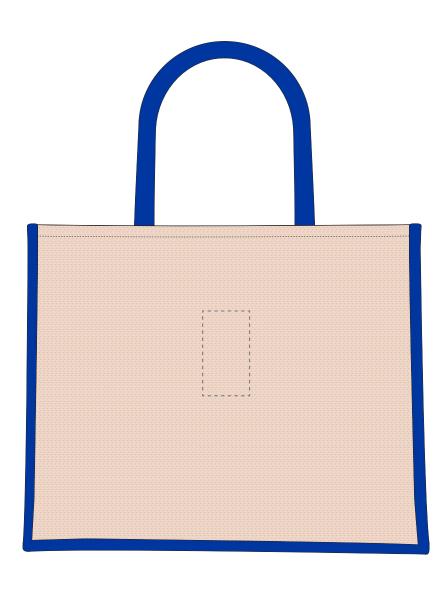

## MADERIA THREAD COLOUR

Colour 1

Colour 2

Colour 3

Colour 4

ARTWORK SCALE 25%

Product Image for visualisation - colours may vary

## The dashed line is to demonstrate print area and will not appear on your printed item

| ARTWORK SCALE 100%<br>Max embroidery area: 90mm x 50mm |
|--------------------------------------------------------|
|                                                        |
|                                                        |
| 1                                                      |
|                                                        |
|                                                        |
| i i                                                    |
| I                                                      |
| 1                                                      |
|                                                        |
|                                                        |
| ·                                                      |
| 1                                                      |
| I                                                      |
| !                                                      |
|                                                        |
| ·                                                      |
| i i                                                    |
| 1                                                      |
|                                                        |
|                                                        |
| i                                                      |
| I                                                      |
| 1                                                      |
|                                                        |
|                                                        |
| i                                                      |
| I                                                      |
|                                                        |
|                                                        |
|                                                        |
| i                                                      |
| I                                                      |
| 1                                                      |
|                                                        |
| i                                                      |
| 1                                                      |
| 1                                                      |
| !                                                      |
|                                                        |
|                                                        |
| i                                                      |
| 1                                                      |
|                                                        |
|                                                        |